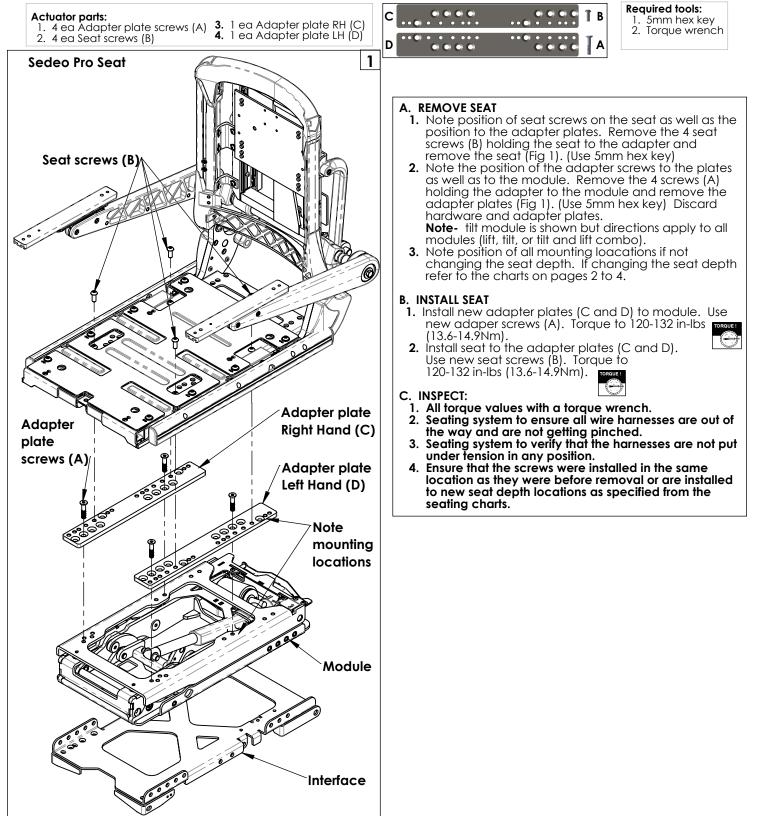

# ADAPTER PLATE REPLACEMENT INSTRUCTION SHEET

Please read these instructions carefully before beginning the installation. Failure to understand and follow installation instructions may result in injury to installer and/or end user and may void the warranty. If you have any questions call Sunrise Medical Technical Support at 800-333-4000.