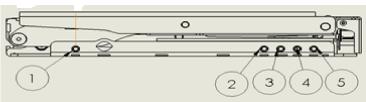

|          |                                 |                                           |                    |                          |                               |                                    |  |
|                                  |                                           |                    |                        |                               |                                    |                                                                                                                                          |          |                                 |                                           |                    |                          |                               |                                    |  |



Lift and Tilt/Lift Combo Module



Ø

2

1

Ο

3

81

مم

(4)

©2018 Sunrise Medical (US) LLC

5)(6







| Sedeo Pro Non-Powered Seating |                                           |        |                                     |                                 |  |  |  |  |  |
|-------------------------------|-------------------------------------------|--------|-------------------------------------|---------------------------------|--|--|--|--|--|
| Seat Depth                    | Seat Depth<br>Position<br>(on seat label) | Module | Filler<br>Module<br>to<br>Interface | Seat Pan<br>to Filler<br>Module |  |  |  |  |  |
| 16                            | 1                                         | Filler | E-1<br>H-2                          | SP3-B<br>SP6-A                  |  |  |  |