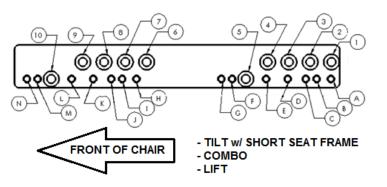

## ADAPTER PLATE REPLACEMENT

|                                  |                                           |                    |                        |                               |                                    |                                                                                                                                          |          |                                 | ADAPI                                     |                    |                          |                               |                                    |  |
|----------------------------------|-------------------------------------------|--------------------|------------------------|-------------------------------|------------------------------------|------------------------------------------------------------------------------------------------------------------------------------------|----------|---------------------------------|-------------------------------------------|--------------------|--------------------------|-------------------------------|------------------------------------|--|
| Seat Depth<br>for Short<br>Frame | Seat Depth<br>Position<br>(on seat label) | Module<br>Type     | Module to<br>Interface | Adapter<br>Plate to<br>Module | Seat Pan<br>to<br>Adapter<br>Plate |                                                                                                                                          |          | Seat Depth<br>for Long<br>Frame | Seat Depth<br>Position<br>(on seat label) | Module<br>Type     | Module to<br>Interface   | Adapter<br>Plate to<br>Module | Seat Pan<br>to<br>Adapter<br>Plate |  |
| 16                               | 1                                         | Tilt               | C-1<br>F-4<br>H-5      | A-10<br>C-5                   | 1-A<br>3-H                         | NOTE: For 16<br>deep Tilt/Lift<br>Combo and Lift<br>and for 17 deep                                                                      |          | 19                              | 8                                         | Tilt               | C-1<br>F-4<br>H-5<br>E-1 | B-5<br>D-10                   | 2-L<br>4-E                         |  |
|                                  |                                           | Tilt/Lift<br>Combo | E-1<br>G-2<br>H-3      | A-9<br>E-3                    | 1-A<br>3-H                         |                                                                                                                                          |          |                                 |                                           | Tilt/Lift<br>Combo | G-2<br>H-3               | A-7<br>E-2                    | 1-A<br>3-H                         |  |
|                                  |                                           | Lift               | E-1<br>G-2<br>H-3      | C-9<br>F-4                    | 2-E<br>4-L                         | Lift - Do not<br>configure chair in                                                                                                      |          |                                 |                                           | Lift               | E-1<br>G-2<br>H-3        | A-9<br>E-4                    | 1-C<br>3-J                         |  |
| 17                               | 3                                         | Tilt               | C-1<br>F-4<br>H-5      | A-10<br>C-5                   | 1-B<br>3-I                         | these positions if<br>the user's weight<br>is greater than 250<br>Ibs or if the chair<br>has a Power or<br>Fixed Center<br>Mount Legrest |          | 20                              | 10                                        | Tilt               | C-1<br>F-4<br>H-5<br>E-1 | B-5<br>D-10                   | 2-K<br>4-D                         |  |
|                                  |                                           | Tilt/Lift<br>Combo | E-1<br>G-2<br>H-3      | A-9<br>E-3                    | 1-A<br>3-H                         |                                                                                                                                          |          |                                 |                                           | Tilt/Lift<br>Combo | G-2<br>H-3<br>E-1        | A-7<br>E-2                    | 1-B<br>3-I                         |  |
|                                  |                                           | Lift               | E-1<br>G-2<br>H-3      | C-9<br>F-4                    | 2-E<br>4-L                         |                                                                                                                                          |          |                                 |                                           | Lift               | G-2<br>H-3<br>C-1        | A-9<br>E-4                    | 1-C<br>3-J                         |  |
|                                  | 5                                         | Tilt               | C-1<br>F-4<br>H-5      | A-10<br>C-5                   | 1-C<br>3-J                         |                                                                                                                                          |          |                                 | 13                                        | Tilt               | F-4<br>H-5<br>E-1        | B-5<br>D-10                   | 1-L<br>3-E                         |  |
| 18                               |                                           | Tilt/Lift<br>Combo | E-1<br>G-2<br>H-3      | A-9<br>E-3                    | 1-B<br>3-I                         |                                                                                                                                          |          | 21                              |                                           | Tilt/Lift<br>Combo | G-2<br>H-3<br>1 - E      | A-7<br>E-2                    | 1-D<br>3-K                         |  |
|                                  |                                           | Lift               | E-1<br>G-2<br>H-3      | C-9<br>F-4                    | 2-E<br>4-L                         |                                                                                                                                          |          |                                 |                                           | Lift               | 2-G<br>3-H<br>C-1        | A-9<br>E-4                    | 1-D<br>3-K                         |  |
| 19                               | 8                                         | Tilt               | C-1<br>F-4<br>H-5      | A-10<br>C-5                   | 1-D<br>3-K                         |                                                                                                                                          |          |                                 | 15                                        | Tilt               | F-4<br>H-5<br>E-1        | B-5<br>D-10                   | 1-K<br>3-D                         |  |
|                                  |                                           | Tilt/Lift<br>Combo | E-1<br>G-2<br>H-3      | A-9<br>E-3                    | 1-D<br>3-K                         |                                                                                                                                          |          | 22                              |                                           | Tilt/Lift<br>Combo | G-2<br>H-3<br>E-1        | A-7<br>E-2                    | 2-G<br>4-N                         |  |
|                                  |                                           | Lift               | E-1<br>G-2<br>H-3      | C-9<br>F-4                    | 1-D<br>3-K                         |                                                                                                                                          |          |                                 |                                           | Lift               | G-2<br>H-3               | A-9<br>E-4                    | 1-E<br>3-L                         |  |
|                                  |                                           | Tilt               | C-1<br>F-4<br>H-5      | A-10<br>C-5                   | 1-E<br>3-L                         |                                                                                                                                          | [        | -©<br>                          |                                           |                    | G-<br>Ê                  |                               | $\oplus$                           |  |
| 20                               | 10                                        | Tilt/Lift<br>Combo | E-1<br>G-2<br>H-3      | A-9<br>E-3                    | 1-E<br>3-L                         |                                                                                                                                          | <u> </u> |                                 | 0 @                                       |                    |                          |                               |                                    |  |
|                                  |                                           | Lift               | E-1<br>G-2<br>H-3      | C-9<br>F-4                    | 1-D<br>3-K                         |                                                                                                                                          |          |                                 | Inter                                     | face               |                          |                               |                                    |  |
|                                  | ABCDEFGH                                  |                    |                        |                               |                                    |                                                                                                                                          |          |                                 |                                           |                    |                          |                               |                                    |  |
|                                  |                                           |                    |                        |                               |                                    |                                                                                                                                          |          |                                 |                                           |                    |                          |                               |                                    |  |