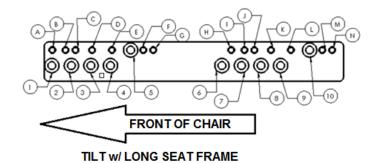

## ADAPTER PLATE REPLACEMENT

|                                  |                                           |                    |                        |                               |                                    |                                                                                                                                          |          |                                 | ADAPI                                     |                    |                          |                               |                                    |  |
|----------------------------------|-------------------------------------------|--------------------|------------------------|-------------------------------|------------------------------------|------------------------------------------------------------------------------------------------------------------------------------------|----------|---------------------------------|-------------------------------------------|--------------------|--------------------------|-------------------------------|------------------------------------|--|
| Seat Depth<br>for Short<br>Frame | Seat Depth<br>Position<br>(on seat label) | Module<br>Type     | Module to<br>Interface | Adapter<br>Plate to<br>Module | Seat Pan<br>to<br>Adapter<br>Plate |                                                                                                                                          |          | Seat Depth<br>for Long<br>Frame | Seat Depth<br>Position<br>(on seat label) | Module<br>Type     | Module to<br>Interface   | Adapter<br>Plate to<br>Module | Seat Pan<br>to<br>Adapter<br>Plate |  |
| 16                               | 1                                         | Tilt               | C-1<br>F-4<br>H-5      | A-10<br>C-5                   | 1-A<br>3-H                         | NOTE: For 16<br>deep Tilt/Lift<br>Combo and Lift<br>and for 17 deep                                                                      |          | 19                              | 8                                         | Tilt               | C-1<br>F-4<br>H-5<br>E-1 | B-5<br>D-10                   | 2-L<br>4-E                         |  |
|                                  |                                           | Tilt/Lift<br>Combo | E-1<br>G-2<br>H-3      | A-9<br>E-3                    | 1-A<br>3-H                         |                                                                                                                                          |          |                                 |                                           | Tilt/Lift<br>Combo | G-2<br>H-3               | A-7<br>E-2                    | 1-A<br>3-H                         |  |
|                                  |                                           | Lift               | E-1<br>G-2<br>H-3      | C-9<br>F-4                    | 2-E<br>4-L                         | Lift - Do not<br>configure chair in                                                                                                      |          |                                 |                                           | Lift               | E-1<br>G-2<br>H-3        | A-9<br>E-4                    | 1-C<br>3-J                         |  |
| 17                               | 3                                         | Tilt               | C-1<br>F-4<br>H-5      | A-10<br>C-5                   | 1-B<br>3-I                         | these positions if<br>the user's weight<br>is greater than 250<br>Ibs or if the chair<br>has a Power or<br>Fixed Center<br>Mount Legrest |          | 20                              | 10                                        | Tilt               | C-1<br>F-4<br>H-5<br>E-1 | B-5<br>D-10                   | 2-K<br>4-D                         |  |
|                                  |                                           | Tilt/Lift<br>Combo | E-1<br>G-2<br>H-3      | A-9<br>E-3                    | 1-A<br>3-H                         |                                                                                                                                          |          |                                 |                                           | Tilt/Lift<br>Combo | G-2<br>H-3<br>E-1        | A-7<br>E-2                    | 1-B<br>3-I                         |  |
|                                  |                                           | Lift               | E-1<br>G-2<br>H-3      | C-9<br>F-4                    | 2-E<br>4-L                         |                                                                                                                                          |          |                                 |                                           | Lift               | G-2<br>H-3<br>C-1        | A-9<br>E-4                    | 1-C<br>3-J                         |  |
|                                  | 5                                         | Tilt               | C-1<br>F-4<br>H-5      | A-10<br>C-5                   | 1-C<br>3-J                         |                                                                                                                                          |          |                                 | 13                                        | Tilt               | F-4<br>H-5<br>E-1        | B-5<br>D-10                   | 1-L<br>3-E                         |  |
| 18                               |                                           | Tilt/Lift<br>Combo | E-1<br>G-2<br>H-3      | A-9<br>E-3                    | 1-B<br>3-I                         |                                                                                                                                          |          | 21                              |                                           | Tilt/Lift<br>Combo | G-2<br>H-3<br>1 - E      | A-7<br>E-2                    | 1-D<br>3-K                         |  |
|                                  |                                           | Lift               | E-1<br>G-2<br>H-3      | C-9<br>F-4                    | 2-E<br>4-L                         |                                                                                                                                          |          |                                 |                                           | Lift               | 2-G<br>3-H<br>C-1        | A-9<br>E-4                    | 1-D<br>3-K                         |  |
| 19                               | 8                                         | Tilt               | C-1<br>F-4<br>H-5      | A-10<br>C-5                   | 1-D<br>3-K                         |                                                                                                                                          |          |                                 | 15                                        | Tilt               | F-4<br>H-5<br>E-1        | B-5<br>D-10                   | 1-K<br>3-D                         |  |
|                                  |                                           | Tilt/Lift<br>Combo | E-1<br>G-2<br>H-3      | A-9<br>E-3                    | 1-D<br>3-K                         |                                                                                                                                          |          | 22                              |                                           | Tilt/Lift<br>Combo | G-2<br>H-3<br>E-1        | A-7<br>E-2                    | 2-G<br>4-N                         |  |
|                                  |                                           | Lift               | E-1<br>G-2<br>H-3      | C-9<br>F-4                    | 1-D<br>3-K                         |                                                                                                                                          |          |                                 |                                           | Lift               | G-2<br>H-3               | A-9<br>E-4                    | 1-E<br>3-L                         |  |
|                                  |                                           | Tilt               | C-1<br>F-4<br>H-5      | A-10<br>C-5                   | 1-E<br>3-L                         |                                                                                                                                          | [        | -©<br>                          |                                           |                    | G-<br>Ê                  |                               | $\oplus$                           |  |
| 20                               | 10                                        | Tilt/Lift<br>Combo | E-1<br>G-2<br>H-3      | A-9<br>E-3                    | 1-E<br>3-L                         |                                                                                                                                          | <u> </u> |                                 | 0 @                                       |                    |                          |                               |                                    |  |
|                                  |                                           | Lift               | E-1<br>G-2<br>H-3      | C-9<br>F-4                    | 1-D<br>3-K                         |                                                                                                                                          |          |                                 | Inter                                     | face               |                          |                               |                                    |  |
|                                  | ABCDEFGH                                  |                    |                        |                               |                                    |                                                                                                                                          |          |                                 |                                           |                    |                          |                               |                                    |  |
|                                  |                                           |                    |                        |                               |                                    |                                                                                                                                          |          |                                 |                                           |                    |                          |                               |                                    |  |