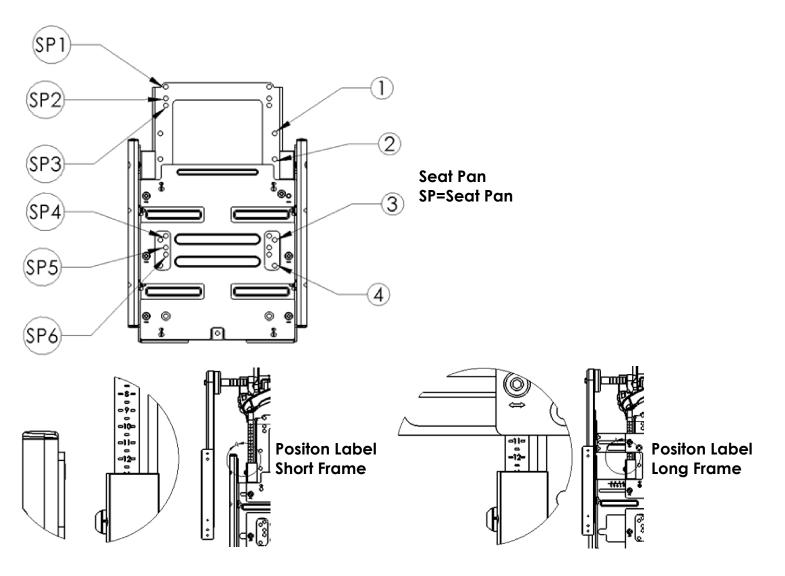

## ADAPTER PLATE REPLACEMENT

|                                  |                                           |                    |                        |                               |                                    |                                                                                                                                          |          |                                 | ADAPI                                     |                    |                          |                               |                                    |  |
|----------------------------------|-------------------------------------------|--------------------|------------------------|-------------------------------|------------------------------------|------------------------------------------------------------------------------------------------------------------------------------------|----------|---------------------------------|-------------------------------------------|--------------------|--------------------------|-------------------------------|------------------------------------|--|
| Seat Depth<br>for Short<br>Frame | Seat Depth<br>Position<br>(on seat label) | Module<br>Type     | Module to<br>Interface | Adapter<br>Plate to<br>Module | Seat Pan<br>to<br>Adapter<br>Plate |                                                                                                                                          |          | Seat Depth<br>for Long<br>Frame | Seat Depth<br>Position<br>(on seat label) | Module<br>Type     | Module to<br>Interface   | Adapter<br>Plate to<br>Module | Seat Pan<br>to<br>Adapter<br>Plate |  |
| 16                               | 1                                         | Tilt               | C-1<br>F-4<br>H-5      | A-10<br>C-5                   | 1-A<br>3-H                         | NOTE: For 16<br>deep Tilt/Lift<br>Combo and Lift<br>and for 17 deep                                                                      |          | 19                              | 8                                         | Tilt               | C-1<br>F-4<br>H-5<br>E-1 | B-5<br>D-10                   | 2-L<br>4-E                         |  |
|                                  |                                           | Tilt/Lift<br>Combo | E-1<br>G-2<br>H-3      | A-9<br>E-3                    | 1-A<br>3-H                         |                                                                                                                                          |          |                                 |                                           | Tilt/Lift<br>Combo | G-2<br>H-3               | A-7<br>E-2                    | 1-A<br>3-H                         |  |
|                                  |                                           | Lift               | E-1<br>G-2<br>H-3      | C-9<br>F-4                    | 2-E<br>4-L                         | Lift - Do not<br>configure chair in                                                                                                      |          |                                 |                                           | Lift               | E-1<br>G-2<br>H-3        | A-9<br>E-4                    | 1-C<br>3-J                         |  |
| 17                               | 3                                         | Tilt               | C-1<br>F-4<br>H-5      | A-10<br>C-5                   | 1-B<br>3-I                         | these positions if<br>the user's weight<br>is greater than 250<br>Ibs or if the chair<br>has a Power or<br>Fixed Center<br>Mount Legrest |          | 20                              | 10                                        | Tilt               | C-1<br>F-4<br>H-5<br>E-1 | B-5<br>D-10                   | 2-K<br>4-D                         |  |
|                                  |                                           | Tilt/Lift<br>Combo | E-1<br>G-2<br>H-3      | A-9<br>E-3                    | 1-A<br>3-H                         |                                                                                                                                          |          |                                 |                                           | Tilt/Lift<br>Combo | G-2<br>H-3<br>E-1        | A-7<br>E-2                    | 1-B<br>3-I                         |  |
|                                  |                                           | Lift               | E-1<br>G-2<br>H-3      | C-9<br>F-4                    | 2-E<br>4-L                         |                                                                                                                                          |          |                                 |                                           | Lift               | G-2<br>H-3<br>C-1        | A-9<br>E-4                    | 1-C<br>3-J                         |  |
|                                  | 5                                         | Tilt               | C-1<br>F-4<br>H-5      | A-10<br>C-5                   | 1-C<br>3-J                         |                                                                                                                                          |          |                                 | 13                                        | Tilt               | F-4<br>H-5<br>E-1        | B-5<br>D-10                   | 1-L<br>3-E                         |  |
| 18                               |                                           | Tilt/Lift<br>Combo | E-1<br>G-2<br>H-3      | A-9<br>E-3                    | 1-B<br>3-I                         |                                                                                                                                          |          | 21                              |                                           | Tilt/Lift<br>Combo | G-2<br>H-3<br>1 - E      | A-7<br>E-2                    | 1-D<br>3-K                         |  |
|                                  |                                           | Lift               | E-1<br>G-2<br>H-3      | C-9<br>F-4                    | 2-E<br>4-L                         |                                                                                                                                          |          |                                 |                                           | Lift               | 2-G<br>3-H<br>C-1        | A-9<br>E-4                    | 1-D<br>3-K                         |  |
| 19                               | 8                                         | Tilt               | C-1<br>F-4<br>H-5      | A-10<br>C-5                   | 1-D<br>3-K                         |                                                                                                                                          |          |                                 | 15                                        | Tilt               | F-4<br>H-5<br>E-1        | B-5<br>D-10                   | 1-K<br>3-D                         |  |
|                                  |                                           | Tilt/Lift<br>Combo | E-1<br>G-2<br>H-3      | A-9<br>E-3                    | 1-D<br>3-K                         |                                                                                                                                          |          | 22                              |                                           | Tilt/Lift<br>Combo | G-2<br>H-3<br>E-1        | A-7<br>E-2                    | 2-G<br>4-N                         |  |
|                                  |                                           | Lift               | E-1<br>G-2<br>H-3      | C-9<br>F-4                    | 1-D<br>3-K                         |                                                                                                                                          |          |                                 |                                           | Lift               | G-2<br>H-3               | A-9<br>E-4                    | 1-E<br>3-L                         |  |
|                                  |                                           | Tilt               | C-1<br>F-4<br>H-5      | A-10<br>C-5                   | 1-E<br>3-L                         |                                                                                                                                          | [        | -©<br>                          |                                           |                    | G-<br>Ê                  |                               | $\oplus$                           |  |
| 20                               | 10                                        | Tilt/Lift<br>Combo | E-1<br>G-2<br>H-3      | A-9<br>E-3                    | 1-E<br>3-L                         |                                                                                                                                          | <u> </u> |                                 | 0 @                                       |                    |                          |                               |                                    |  |
|                                  |                                           | Lift               | E-1<br>G-2<br>H-3      | C-9<br>F-4                    | 1-D<br>3-K                         |                                                                                                                                          |          |                                 | Inter                                     | face               |                          |                               |                                    |  |
|                                  | ABCDEFGH                                  |                    |                        |                               |                                    |                                                                                                                                          |          |                                 |                                           |                    |                          |                               |                                    |  |
|                                  |                                           |                    |                        |                               |                                    |                                                                                                                                          |          |                                 |                                           |                    |                          |                               |                                    |  |

Lift and Tilt/Lift Combo Module

Ø

2

1

Ο

3

81

مم