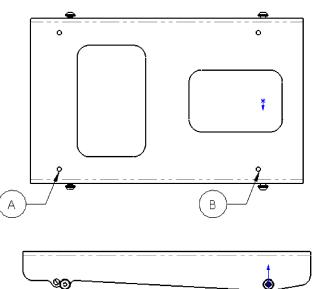

(4)

©2018 Sunrise Medical (US) LLC

5)(6

| Sedeo Pro Non-Powered Seating |                                           |        |                                     |                                 |  |  |  |  |  |
|-------------------------------|-------------------------------------------|--------|-------------------------------------|---------------------------------|--|--|--|--|--|
| Seat Depth                    | Seat Depth<br>Position<br>(on seat label) | Module | Filler<br>Module<br>to<br>Interface | Seat Pan<br>to Filler<br>Module |  |  |  |  |  |
| 16                            | 1                                         | Filler | E-1<br>H-2                          | SP3-B<br>SP6-A                  |  |  |  |  |  |
| 17                            | 3                                         | Filler | E-1<br>H-2                          | SP3-B<br>SP6-A                  |  |  |  |  |  |
| 18                            | 5                                         | Filler | E-1<br>H-2                          | SP2-B<br>SP5-A                  |  |  |  |  |  |
| 19                            | 8                                         | Filler | E-1<br>H-2                          | SP1-B<br>SP4-A                  |  |  |  |  |  |
| 20                            | 10                                        | Filler | D-1<br>G-2                          | SP1-B<br>SP4-A                  |  |  |  |  |  |
| 21                            | 13                                        | Filler | C-1<br>F-2                          | SP1-B<br>SP4-A                  |  |  |  |  |  |
| 22                            | 15                                        | Filler | C-1<br>F-2                          | SP1-B<br>SP4-A                  |  |  |  |  |  |
| 23                            | 18                                        | N      | ot Available                        |                                 |  |  |  |  |  |
| 24                            | 20                                        |        |                                     |                                 |  |  |  |  |  |

### ADAPTER PLATE REPLACEMENT

**Filler Module** 