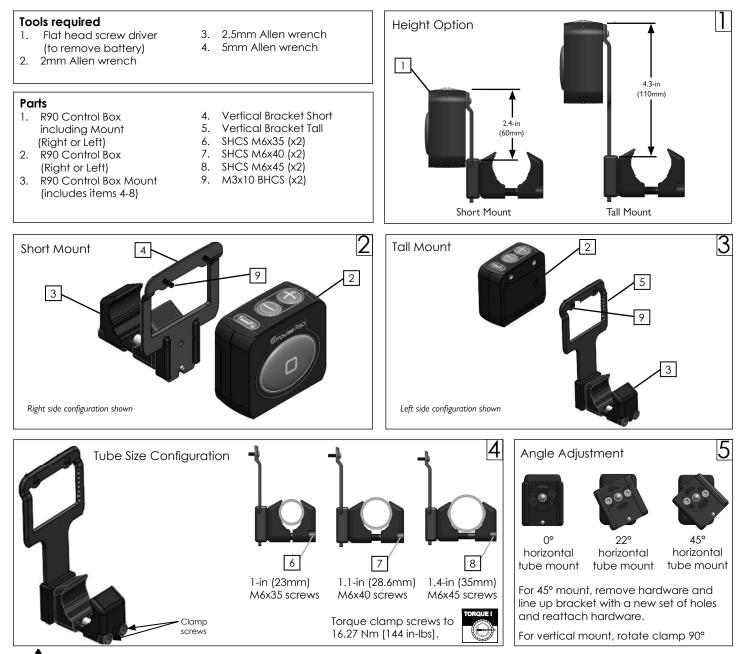

## **R90<sup>™</sup> CONTROL BOX**

Please read these instructions carefully before beginning the assembly. Failure to understand and follow assembly instructions may result in injury to technician and/or end user and may void the warranty. If you have any questions call Sunrise Medical Technical Support at +1(800) 333-4000.



## DEALER/TECHNICIAN WARNING

Attention dealers and qualified technicians, do not operate or service this device without first reading the owners manual. If you do not understand the instructions and warnings in the owners manual please contact the Sunrise Medical Technical Service Department before operating and/or servicing the Empulse device. Failure to do so may result in damage and/or injury.

## Find more information and important warnings in the device owner's manual or at: www.SunriseMedical.com.

Sunrise Medical 2842 N. Business Park Ave Fresno, CA 93727 USA



Customer Service: +1(800) 333-4000 or visit www.SunriseMedical.com